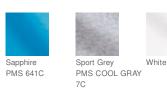

### COLOR INFORMATION

| - Aller                    |                     |
|----------------------------|---------------------|
| Ash<br>PMS COOL GRAY<br>3C | Azalea<br>PMS 2045C |

PMS 2252C

| Jade Dome | Kelly | Green |
|-----------|-------|-------|
| PMS 7717C | PMS   | 335C  |