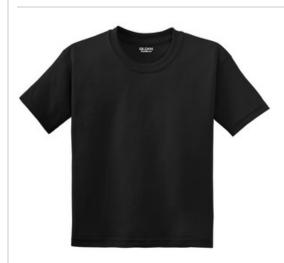

## Youth DryBlend<sup>®</sup> 50 Cotton/50 Poly T-Shirt. 8000B

- 5.5-ounce, 50 cotton/50 poly
- DryBlend moisture-wicking properties
- Seamless double-needle 3/4" collar
- Tearaway label
- Double-needle sleeves and hem
- Taped neck and shoulders